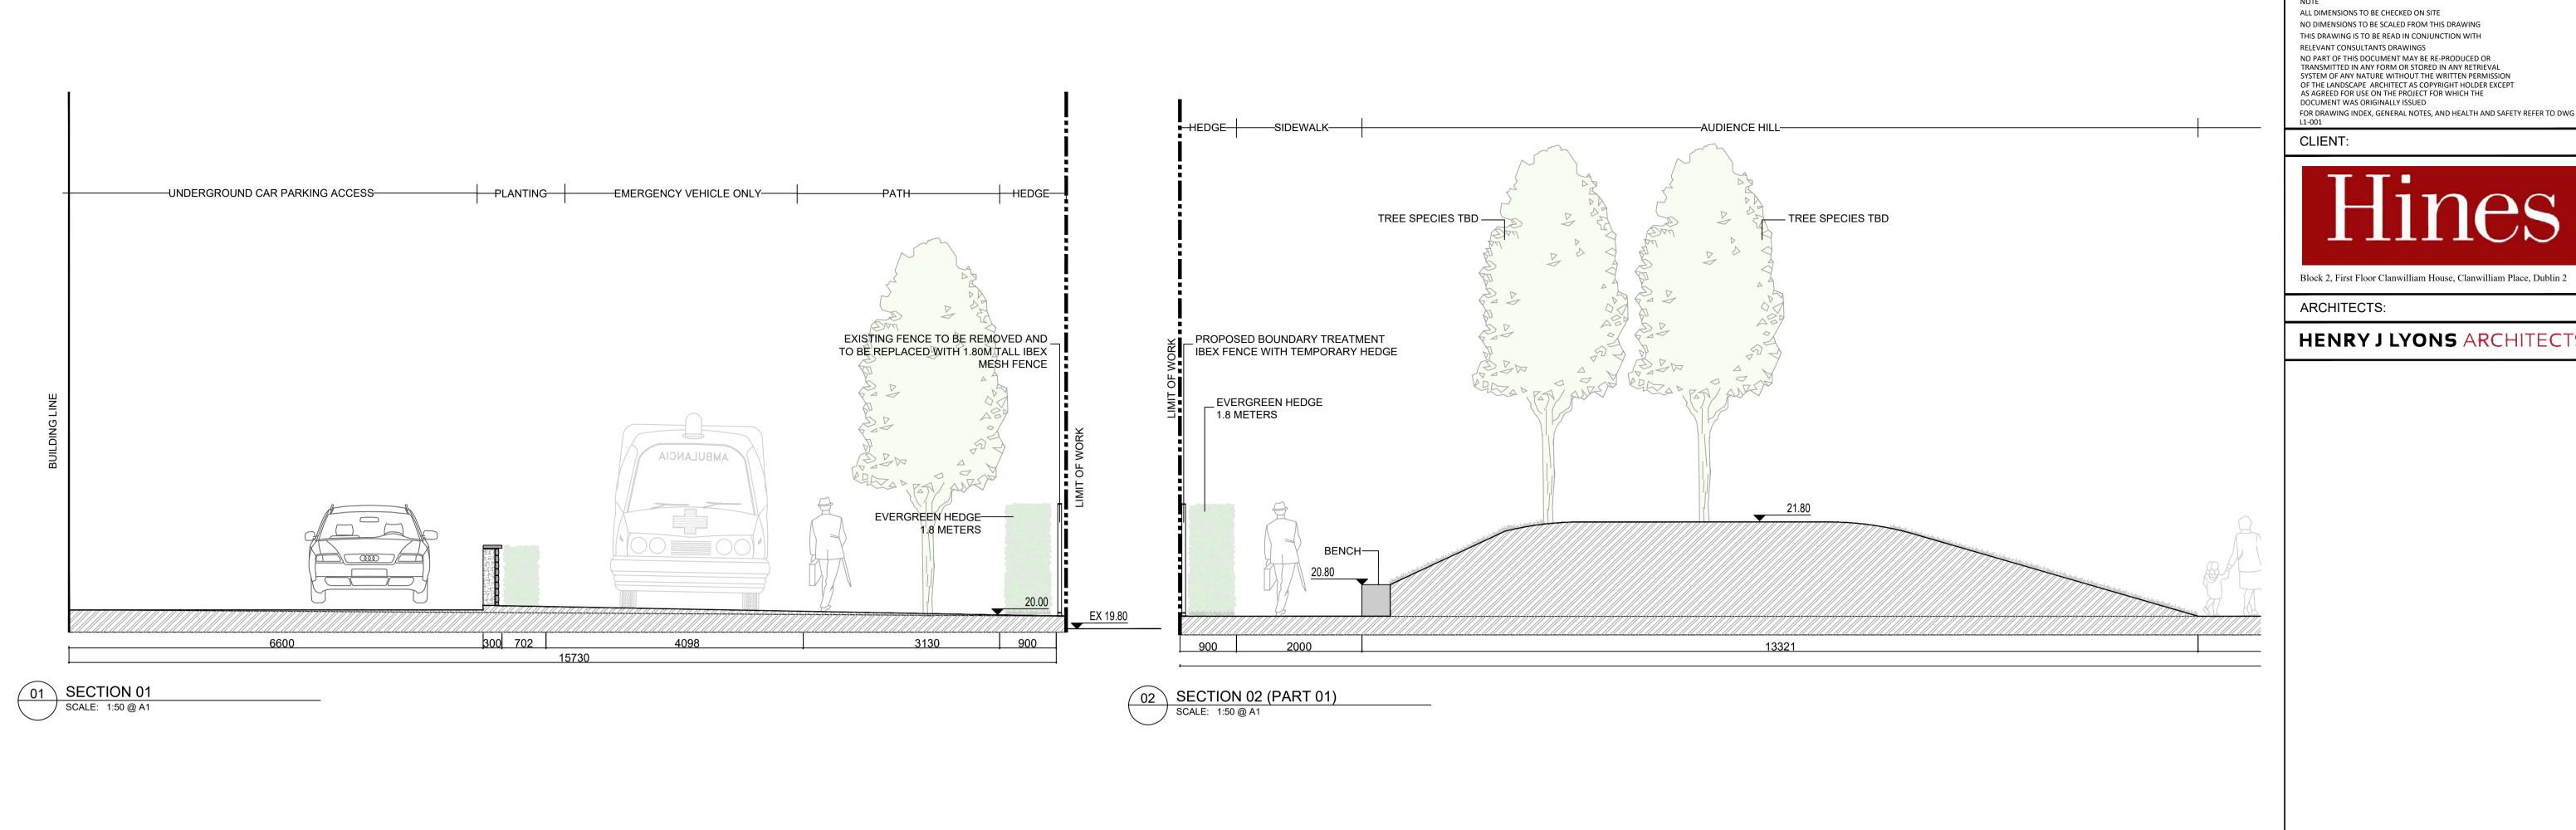

SECTION 02 (PART 02)
SCALE: 1:50 @ A1

ALL DIMENSIONS TO BE CHECKED ON SITE NO DIMENSIONS TO BE SCALED FROM THIS DRAWING THIS DRAWING IS TO BE READ IN CONJUNCTION WITH RELEVANT CONSULTANTS DRAWINGS NO PART CONSULTANTS DRAWINGS

NO PART OF THIS DOCUMENT MAY BE RE-PRODUCED OR

TRANSMITTED IN ANY FORM OR STORED IN ANY RETRIEVAL

SYSTEM OF ANY NATURE WITHOUT THE WRITTEN PERMISSION

OF THE LANDSCAPE ARCHITECT AS COPYRIGHT HOLDER EXCEPT

AS AGREED FOR USE ON THE PROJECT FOR WHICH THE

DOCUMENT WAS ORIGINALLY ISSUED FOR DRAWING INDEX, GENERAL NOTES, AND HEALTH AND SAFETY REFER TO DWG



ARCHITECTS:

**HENRY J LYONS** ARCHITECTS



REFERENCE: THIS DRAWING IS NOT FOR CONSTRUCTION



## FOR PLANNING 21/10/2020:

| Job No. | 13A8A    | Drawn By   | GC           |
|---------|----------|-----------